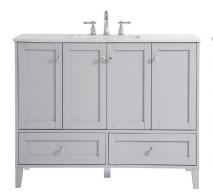

## Sommerville collection

48 inch single bathroom vanity Set

Item No: VF18048BL (Blue)

| Dimensions                          |                        |
|-------------------------------------|------------------------|
| Overall dimensions                  | 48"L x 22"W x 34"H     |
| Top thickness                       | 0.75"                  |
| Specifications                      |                        |
| Base Finish                         | Blue/Grey/White        |
| Top finish                          | calacatta quartz       |
| Base material                       | solid wood leg and MDF |
| Top material                        | Quartz                 |
| Sink included                       | yes                    |
| sink material                       | porcelain              |
| overflow hole                       | yes                    |
| sink type                           | undermount             |
| Doors                               | Yes                    |
| number of doors                     | 4                      |
| Drawers                             | Yes                    |
| number of Functional drawers        | 2                      |
| soft close drawer glides            | Yes                    |
| mounting location                   | free-standing          |
| mounting bracket included           | no                     |
| backsplash included                 | no                     |
| drain assembly included             | no                     |
| faucet included                     | no                     |
| Compatible faucet installation type | widespread             |
| P-trap included                     | no                     |
| assembly required                   | no                     |
| installation required               | yes                    |
| warranty                            | 1 year limited         |
| Shipment Type                       | LTL                    |

Item No: VF18048GR (Grey)

Item No: VF18048WH (White)

**Available Finishes** 