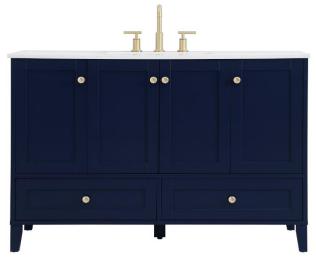

## Sommerville collection

48 inch single bathroom vanity Set

Item No: VF18048BL (Blue)

| Dimensions                          |                        |
|-------------------------------------|------------------------|
| Overall dimensions                  | 48"L x 22"W x 34"H     |
| Top thickness                       | 0.75"                  |
| Specifications                      |                        |
| Base Finish                         | Blue/Grey/White        |
| Top finish                          | calacatta quartz       |
| Base material                       | solid wood leg and MDF |
| Top material                        | Quartz                 |
| Sink included                       | yes                    |
| sink material                       | porcelain              |
| overflow hole                       | yes                    |
| sink type                           | undermount             |
| Doors                               | Yes                    |
| number of doors                     | 4                      |
| Drawers                             | Yes                    |
| number of Functional drawers        | 2                      |
| soft close drawer glides            | Yes                    |
| mounting location                   | free-standing          |
| mounting bracket included           | no                     |
| backsplash included                 | no                     |
| drain assembly included             | no                     |
| faucet included                     | no                     |
| Compatible faucet installation type | widespread             |
| P-trap included                     | no                     |
| assembly required                   | no                     |
| installation required               | yes                    |
| warranty                            | 1 year limited         |
| Shipment Type                       | LTL                    |