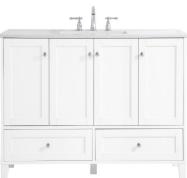

## Sommerville collection

48 inch single bathroom vanity Set

Item No: VF18048BL (Blue)

| Dimensions                          |                        |
|-------------------------------------|------------------------|
| Overall dimensions                  | 48"L x 22"W x 34"H     |
| Top thickness                       | 0.75"                  |
| Specifications                      |                        |
| Base Finish                         | Blue/Grey/White        |
| Top finish                          | calacatta quartz       |
| Base material                       | solid wood leg and MDF |
| Top material                        | Quartz                 |
| Sink included                       | yes                    |
| sink material                       | porcelain              |
| overflow hole                       | yes                    |
| sink type                           | undermount             |
| Doors                               | Yes                    |
| number of doors                     | 4                      |
| Drawers                             | Yes                    |
| number of Functional drawers        | 2                      |
| soft close drawer glides            | Yes                    |
| mounting location                   | free-standing          |
| mounting bracket included           | no                     |
| backsplash included                 | no                     |
| drain assembly included             | no                     |
| faucet included                     | no                     |
| Compatible faucet installation type | widespread             |
| P-trap included                     | no                     |
| assembly required                   | no                     |
| installation required               | yes                    |
| warranty                            | 1 year limited         |
| Shipment Type                       | LTL                    |

Item No: VF18048GR (Grey)

Item No: VF18048WH (White)

**Available Finishes** 